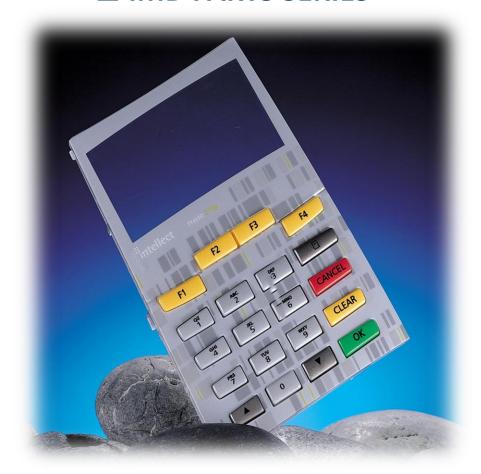

E COATED & COLOR PAINTING KEYPAD SERIES



 Hard Epoxy Coated



Metallic Color Painted





High Glossy & Matted Protective Coated









# ☐ POLYDOME / METAL-DOME ASSY SERIES



POLYDOME CIRCUIT ASSY KEYPAD



KEYPAD + LIGHT GUIDE + METAL DOME ASSY KEYPAD



#### **□** SYNTHETIC RUBBER PARTS SERIES







- SILICONE
- EPDM
- VITON
- **CR**
- NBR
- IIR



#### **□** SYNTHETIC RUBBER PARTS SERIES











#### **□** SYNTHETIC RUBBER PARTS SERIES





• Protection Cover Application

**Cooking Utensils Application** 



#### **□** PLASTIC INJECTION PARTS SERIES



PC / PC-ABS / PMMA / PBT / PA66 / TPU



#### **□** DOUBLE INJECTION PLASTIC PARTS SERIES





- 2 DIFFERENT MATERIAL
- 2 DIFFERENT COLOR





### ☐ CO-MOLDING / METAL INSERTED PLASTIC PARTS SERIES





### ☐ IMD PARTS SERIES









#### ☐ SECONDARY PROCESSING FOR PLASTIC PARTS SERIES







UV COATED ( GLOSSY / MATTED )

A Touch Of HI-TECHnology

**ELECTRO-CHROMED PLATED** 



#### ☐ SECONDARY PROCESSING FOR PLASTIC PARTS SERIES

LDS ( Laser Direct Structuring )





 LDS antenna technology is mainly used in the field of mobile communication to realize the functions of smart phone antenna and mobile payment.











Thank You 謝謝 ありがとう Vielen Dank ルシ