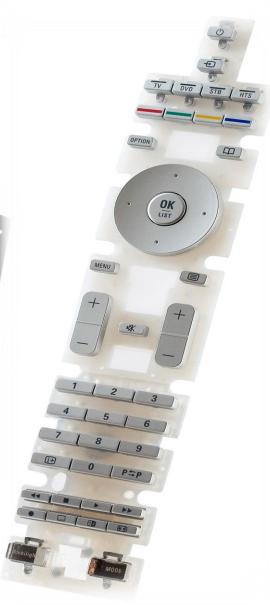

CO., LIMITED
- **→** Plastic Injection Production Line



- Double Shot Injection Machine List :
- 160T ~ 200T x6















- ☐ HI-TECH (ZHONGSHAN) ELECTRONICS CO., LIMITED
- **→** Plastic Injection Production Line





A Tidy & Well Organization
 Systematic Production Line

 With A Robotic Arm Injection Processing Operation







- ☐ HI-TECH (ZHONGSHAN) ELECTRONICS CO., LIMITED
- Plastic Injection Quality Control







- ☐ HI-TECH (ZHONGSHAN) ELECTRONICS CO., LIMITED
- Plastic Injection Quality Control









High Accuracy 3D
 Measurement



- ☐ HI-TECH (ZHONGSHAN) ELECTRONICS CO., LIMITED
- ☐ KS (ZHONGSHAN) ELECTRONICS CO., LIMITED
- Quality Warranty (ISO Certified)











#### ☐ SILICONE RUBBER KEYPAD SERIES









#### ☐ PLASTIC KEYCAP & RUBBBER KEYPAD ASSY SERIES









#### ☐ PROTECTIVE COATED & COLOR PAINTING KEYPAD SERIES



 Hard Epoxy Coated



Metallic Color Painted





High Glossy & Matted Protective Coated









# ☐ POLYDOME / METAL-DOME ASSY SERIES



POLYDOME CIRCUIT ASSY KEYPAD



KEYPAD + LIGHT GUIDE + METAL DOME ASSY KEYPAD



#### **□** SYNTHETIC RUBBER PARTS SERIES







- SILICONE
- EPDM
- VITON
- **CR**
- NBR
- IIR



#### **□** SYNTHETIC RUBBER PARTS SERIES











#### **□** SYNTHETIC RUBBER PARTS SERIES





• Protection Cover Application

**Cooking Utensils Application** 



#### **□** PLASTIC INJECTION PARTS SERIES



PC / PC-ABS / PMMA / PBT / PA66 / TPU



#### **□** DOUBLE INJECTION PLASTIC PARTS SERIES





- 2 DIFFERENT MATERIAL
- 2 DIFFERENT COLOR





### ☐ CO-MOLDING / METAL INSERTED PLASTIC PARTS SERIES





###