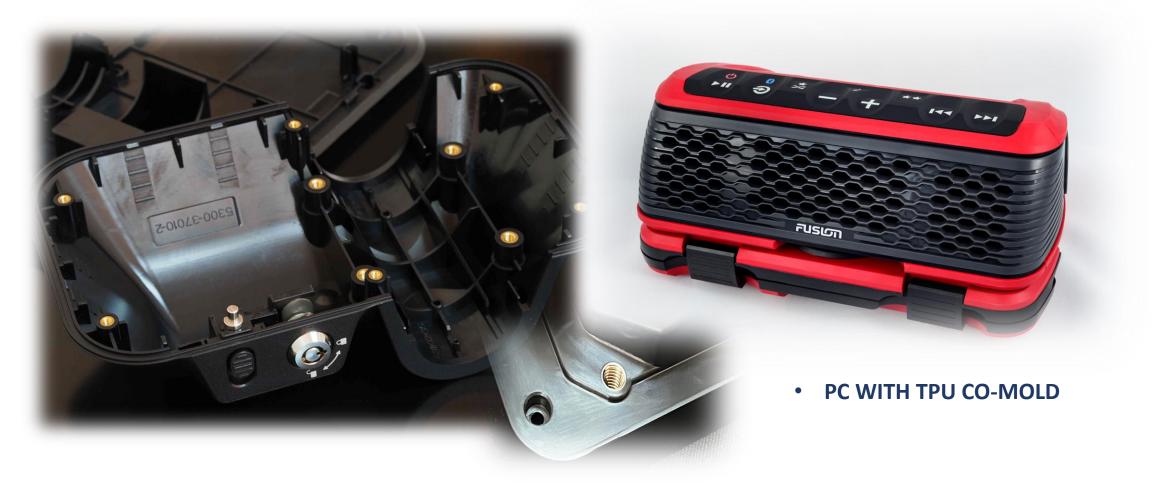

ES









#### ☐ PROTECTIVE COATED & COLOR PAINTING KEYPAD SERIES



 Hard Epoxy Coated



Metallic Color Painted





High Glossy & Matted Protective Coated









# ☐ POLYDOME / METAL-DOME ASSY SERIES



POLYDOME CIRCUIT ASSY KEYPAD



KEYPAD + LIGHT GUIDE + METAL DOME ASSY KEYPAD



#### **□** SYNTHETIC RUBBER PARTS SERIES







- SILICONE
- EPDM
- VITON
- **CR**
- NBR
- IIR



#### **□** SYNTHETIC RUBBER PARTS SERIES











#### **□** SYNTHETIC RUBBER PARTS SERIES





• Protection Cover Application

**Cooking Utensils Application** 



#### **□** PLASTIC INJECTION PARTS SERIES



PC / PC-ABS / PMMA / PBT / PA66 / TPU



#### **□** DOUBLE INJECTION PLASTIC PARTS SERIES





- 2 DIFFERENT MATERIAL
- 2 DIFFERENT COLOR





### ☐ CO-MOLDING / METAL INSERTED PLASTIC PARTS SERIES





### ☐ IMD PARTS SERIES









#### ☐ SECONDARY PROCESSING FOR PLASTIC PARTS SERIES







UV COATED ( GLOSSY / MATTED )

A Touch Of HI-TECHnology

**ELECTRO-CHROMED PLATED** 



#### ☐ SECONDARY PROCESSING FOR PLASTIC PARTS SERIES

LDS ( Laser Direct Structuring )





 LDS antenna technology is mainly used in the field of mobile communication to realize the functions of smart phone antenna and mobile payment.











Thank You 謝謝 ありがとう Vielen Dank ルシ