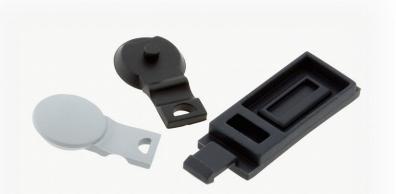

#### **□** PLASTIC INJECTION PARTS SERIES

PC / PC-ABS / PMMA / PBT / PA66 / TPU

#### **□** DOUBLE INJECTION PLASTIC PARTS SERIES

- 2 DIFFERENT MATERIAL
- 2 DIFFERENT COLOR