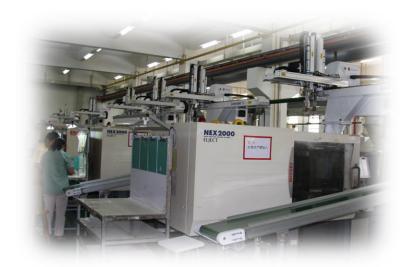

- ☐ HI-TECH (ZHONGSHAN) ELECTRONICS CO., LIMITED
- **→** Plastic Injection Production Line

- Double Shot Injection Machine List :
- 160T ~ 200T x6

- ☐ HI-TECH (ZHONGSHAN) ELECTRONICS CO., LIMITED
- **→** Plastic Injection Production Line

A Tidy & Well Organization
 Systematic Production Line

 With A Robotic Arm Injection Processing Operation

- ☐ HI-TECH (ZHONGSHAN) ELECTRONICS CO., LIMITED
- Plastic Injection Quality Control

- ☐ HI-TECH (ZHONGSHAN) ELECTRONICS CO., LIMITED
- Plastic Injection Quality Control