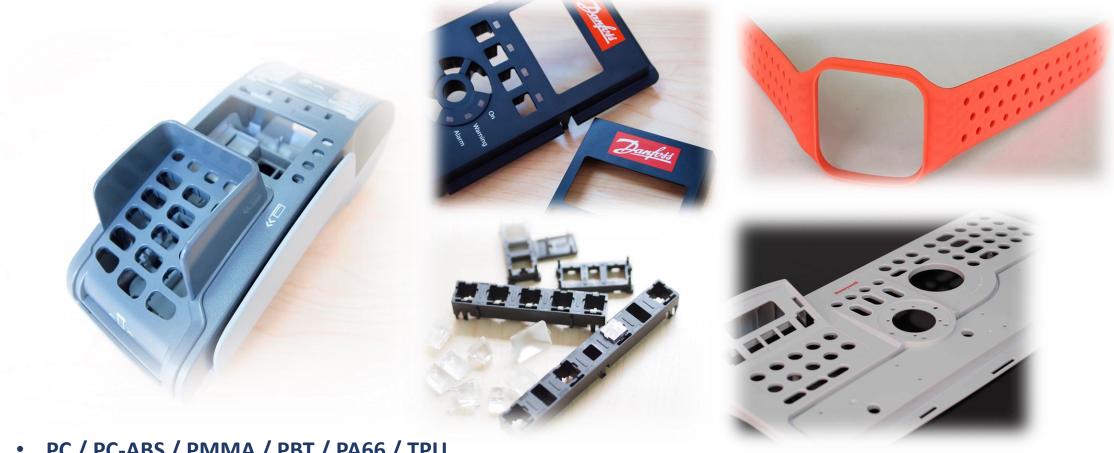

#### **□** PLASTIC INJECTION PARTS SERIES

PC / PC-ABS / PMMA / PBT / PA66 / TPU