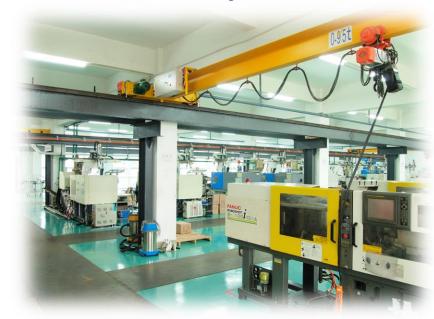

- ☐ HI-TECH (ZHONGSHAN) ELECTRONICS CO., LIMITED
- **→** Plastic Injection Production Line

- Double Shot Injection Machine List :
- 160T ~ 200T x6

- ☐ HI-TECH (ZHONGSHAN) ELECTRONICS CO., LIMITED
- **→** Plastic Injection Production Line

A Tidy & Well Organization
 Systematic Production Line

 With A Robotic Arm Injection Processing Operation

- ☐ HI-TECH (ZHONGSHAN) ELECTRONICS CO., LIMITED
- Plastic Injection Quality Control

- ☐ HI-TECH (ZHONGSHAN) ELECTRONICS CO., LIMITED
- Plastic Injection Quality Control