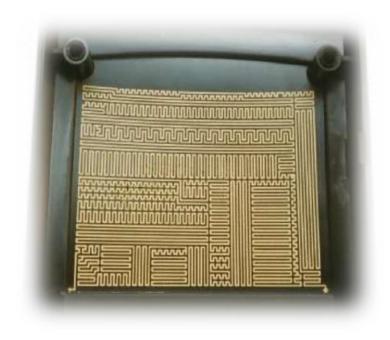

#### ☐ SECONDARY PROCESSING FOR PLASTIC PARTS SERIES

LDS ( Laser Direct Structuring )

 LDS antenna technology is mainly used in the field of mobile communication to realize the functions of smart phone antenna and mobile payment.