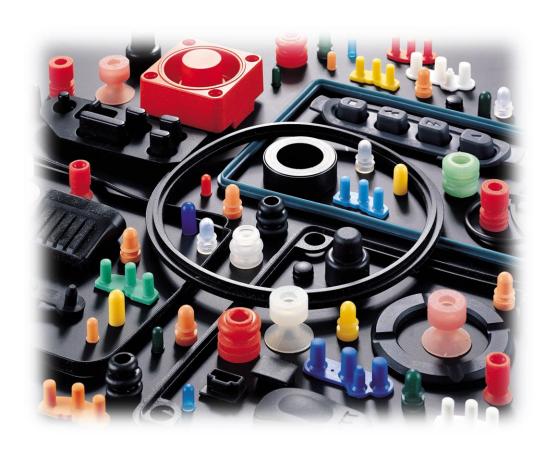

#### **□** SYNTHETIC RUBBER PARTS SERIES

- SILICONE
- EPDM
- VITON
- **CR**
- NBR
- IIR