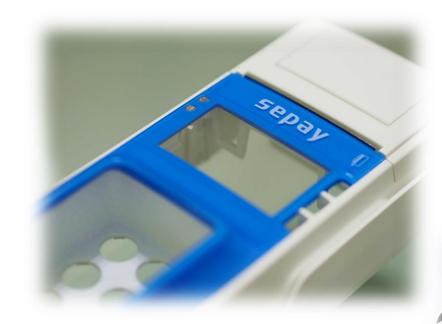

#### ☐ SILICONE RUBBER KEYPAD SERIES

#### ☐ PLASTIC KEYCAP & RUBBBER KEYPAD ASSY SERIES