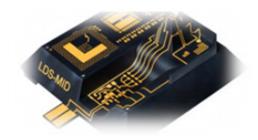

#### ☐ SECONDARY PROCESSING FOR PLASTIC PARTS SERIES

LDS ( Laser Direct Structuring )

 LDS antenna technology is mainly used in the field of mobile communication to realize the functions of smart phone antenna and mobile payment.