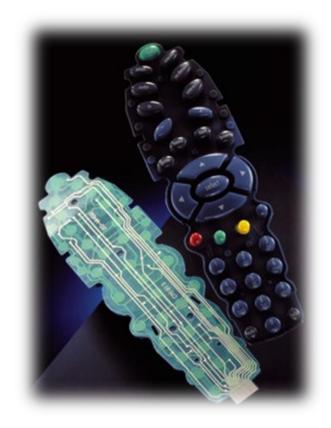

# ☐ POLYDOME / METAL-DOME ASSY SERIES

POLYDOME CIRCUIT ASSY KEYPAD

KEYPAD + LIGHT GUIDE + METAL DOME ASSY KEYPAD