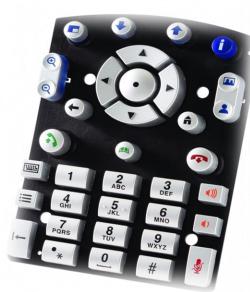

CS CO., LIMITED
- **→** Plastic Injection Production Line



- Double Shot Injection Machine List :
- 160T ~ 200T x6















- ☐ HI-TECH (ZHONGSHAN) ELECTRONICS CO., LIMITED
- **→** Plastic Injection Production Line





A Tidy & Well Organization
 Systematic Production Line

 With A Robotic Arm Injection Processing Operation







- ☐ HI-TECH (ZHONGSHAN) ELECTRONICS CO., LIMITED
- Plastic Injection Quality Control







- ☐ HI-TECH (ZHONGSHAN) ELECTRONICS CO., LIMITED
- Plastic Injection Quality Control









High Accuracy 3D
 Measurement



- ☐ HI-TECH (ZHONGSHAN) ELECTRONICS CO., LIMITED
- ☐ KS (ZHONGSHAN) ELECTRONICS CO., LIMITED
- Quality Warranty (ISO Certified)











#### ☐ SILICONE RUBBER KEYPAD SERIES









#### ☐ PLASTIC KEYCAP & RUBBBER KEYPAD ASSY SERIES









#### ☐ PROTECTIVE COATED & COLOR PAINTING KEYPAD SERIES



 Hard Epoxy Coated



Metallic Color Painted





High Glossy & Matted Protective Coated









# ☐ POLYDOME / METAL-DOME ASSY SERIES



POLYDOME CIRCUIT ASSY KEYPAD



KEYPAD + LIGHT GUIDE + METAL DOME ASSY KEYPAD



#### **□** SYNTHETIC RUBBER PARTS SERIES







- SILICONE
- EPDM
- VITON
- **CR**
- NBR
- IIR



#### **□** SYNTHETIC RUBBER PARTS SERIES











#### **□** SYNTHETIC RUBBER PARTS SERIES





• Protection Cover Application

**Cooking Utensils Application** 



#### **□** PLASTIC INJECTION PARTS SERIES



PC / PC-ABS / PMMA / PBT / PA66 / TPU



#### **□** DOUBLE INJECTION PLASTIC PARTS SERIES





- 2 DIFFERENT MATERIAL
- 2 DIFFERENT COLOR





### ☐ CO-MOLDING / METAL INSERTED PLASTIC PARTS SERIES





##