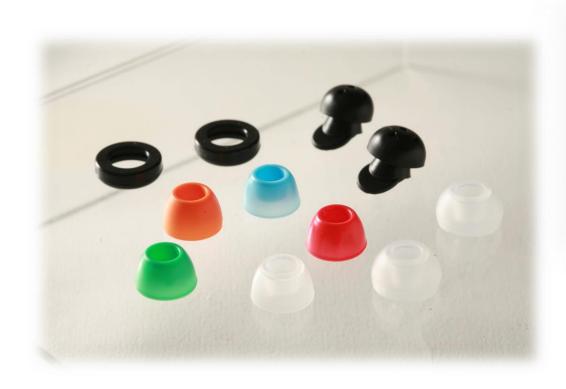

#### **□** SYNTHETIC RUBBER PARTS SERIES

- SILICONE
- EPDM
- VITON
- **CR**
- NBR
- IIR

#### **□** SYNTHETIC RUBBER PARTS SERIES

#### **□** SYNTHETIC RUBBER PARTS SERIES

• Protection Cover Application

**Cooking Utensils Application** 