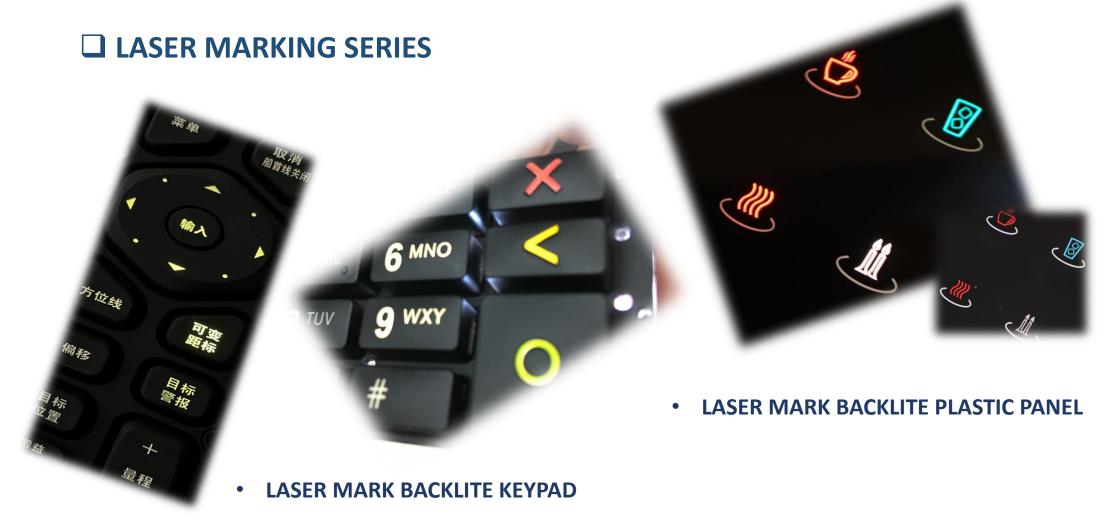

- ☐ KS (ZHONGSHAN) ELECTRONICS CO., LIMITED
- > Laser Marking Section

High Precision & Latest Equipment

- Single Head Machine x15
- Twin Head Machine x3

- ☐ KS (ZHONGSHAN) ELECTRONICS CO., LIMITED
- Assembled Section (P+R Keypad)