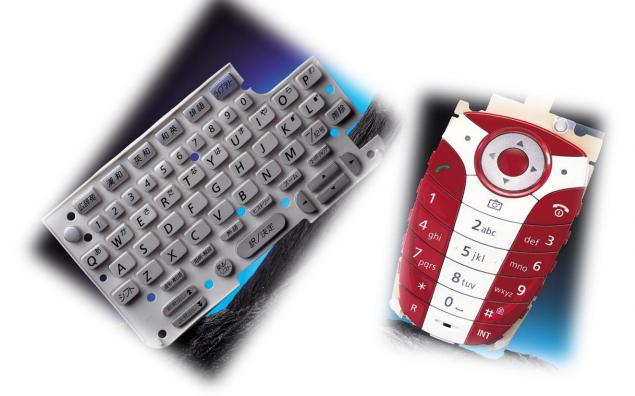

NICS CO., LIMITED
- **→** Plastic Injection Production Line



- Double Shot Injection Machine List :
- 160T ~ 200T x6















- ☐ HI-TECH (ZHONGSHAN) ELECTRONICS CO., LIMITED
- **→** Plastic Injection Production Line





A Tidy & Well Organization
 Systematic Production Line

 With A Robotic Arm Injection Processing Operation







- ☐ HI-TECH (ZHONGSHAN) ELECTRONICS CO., LIMITED
- Plastic Injection Quality Control







- ☐ HI-TECH (ZHONGSHAN) ELECTRONICS CO., LIMITED
- Plastic Injection Quality Control









High Accuracy 3D
 Measurement



- ☐ HI-TECH (ZHONGSHAN) ELECTRONICS CO., LIMITED
- ☐ KS (ZHONGSHAN) ELECTRONICS CO., LIMITED
- Quality Warranty (ISO Certified)











#### ☐ SILICONE RUBBER KEYPAD SERIES









#### ☐ PLASTIC KEYCAP & RUBBBER KEYPAD ASSY SERIES









#### ☐ PROTECTIVE COATED & COLOR PAINTING KEYPAD SERIES



 Hard Epoxy Coated



Metallic Color Painted





High Glossy & Matted Protective Coated









# ☐ POLYDOME / METAL-DOME ASSY SERIES



POLYDOME CIRCUIT ASSY KEYPAD



KEYPAD + LIGHT GUIDE + METAL DOME ASSY KEYPAD



#### **□** SYNTHETIC RUBBER PARTS SERIES







- SILICONE
- EPDM
- VITON
- **CR**
- NBR
- IIR



#### **□** SYNTHETIC RUBBER PARTS SERIES











#### **□** SYNTHETIC RUBBER PARTS SERIES





• Protection Cover Application

**Cooking Utensils Application** 



#### **□** PLASTIC INJECTION PARTS SERIES



PC / PC-ABS / PMMA / PBT / PA66 / TPU



#### **□** DOUBLE INJECTION PLASTIC PARTS SERIES





- 2 DIFFERENT MATERIAL
- 2 DIFFERENT COLOR





### ☐ CO-MOLDING / METAL INSERTED PLASTIC PARTS SERIES