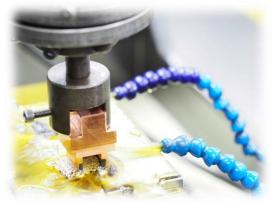

# ☐ POLYDOME / METAL-DOME ASSY SERIES

POLYDOME CIRCUIT ASSY KEYPAD

KEYPAD + LIGHT GUIDE + METAL DOME ASSY KEYPAD