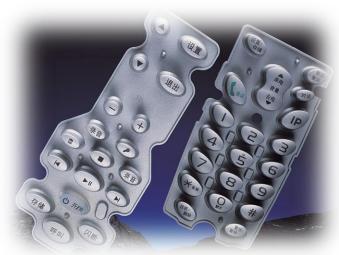

Double Shot Injection Machine List :
- 160T ~ 200T x6















- ☐ HI-TECH (ZHONGSHAN) ELECTRONICS CO., LIMITED
- **→** Plastic Injection Production Line





A Tidy & Well Organization
 Systematic Production Line

 With A Robotic Arm Injection Processing Operation







- ☐ HI-TECH (ZHONGSHAN) ELECTRONICS CO., LIMITED
- Plastic Injection Quality Control







- ☐ HI-TECH (ZHONGSHAN) ELECTRONICS CO., LIMITED
- Plastic Injection Quality Control









High Accuracy 3D
 Measurement



- ☐ HI-TECH (ZHONGSHAN) ELECTRONICS CO., LIMITED
- ☐ KS (ZHONGSHAN) ELECTRONICS CO., LIMITED
- Quality Warranty (ISO Certified)











#### ☐ SILICONE RUBBER KEYPAD SERIES









#### ☐ PLASTIC KEYCAP & RUBBBER KEYPAD ASSY SERIES









#### ☐ PROTECTIVE COATED & COLOR PAINTING KEYPAD SERIES



 Hard Epoxy Coated



Metallic Color Painted





High Glossy & Matted Protective Coated









# ☐ POLYDOME / METAL-DOME ASSY SERIES



POLYDOME CIRCUIT ASSY KEYPAD



KEYPAD + LIGHT GUIDE + METAL DOME ASSY KEYPAD



#### **□** SYNTHETIC RUBBER PARTS SERIES







- SILICONE
- EPDM
- VITON
- **CR**
- NBR
- IIR



#### **□** SYNTHETIC RUBBER PARTS SERIES











#### **□** SYNTHETIC RUBBER PARTS SERIES





• Protection Cover Application

**Cooking Utensils Application** 



#### **□** PLASTIC INJECTION PARTS SERIES



PC / PC-ABS / PMMA / PBT / PA66 / TPU



#### **□** DOUBLE INJECTION PLASTIC PARTS SERIES





- 2 DIFFERENT MATERIAL
- 2 DIFFERENT COLOR





### ☐ CO-MOLDING / METAL INSERTED PLASTIC PARTS SERIES





### ☐ IMD PARTS SERIES









#### ☐ SECONDARY PROCESSING FOR P