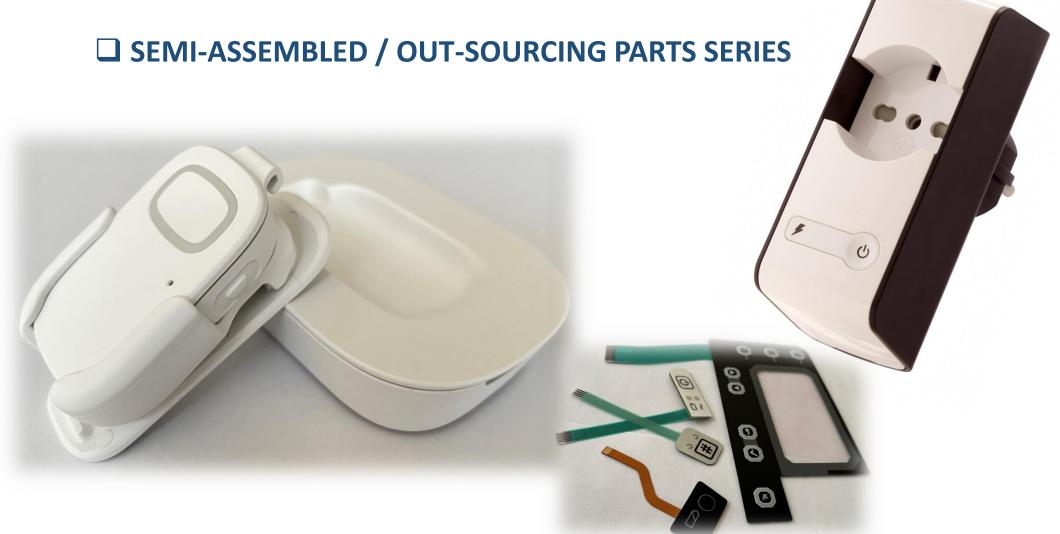

RIES











#### **□** SYNTHETIC RUBBER PARTS SERIES





• Protection Cover Application

**Cooking Utensils Application** 



#### **□** PLASTIC INJECTION PARTS SERIES



PC / PC-ABS / PMMA / PBT / PA66 / TPU



#### **□** DOUBLE INJECTION PLASTIC PARTS SERIES





- 2 DIFFERENT MATERIAL
- 2 DIFFERENT COLOR





### ☐ CO-MOLDING / METAL INSERTED PLASTIC PARTS SERIES





### ☐ IMD PARTS SERIES









#### ☐ SECONDARY PROCESSING FOR PLASTIC PARTS SERIES







UV COATED ( GLOSSY / MATTED )

A Touch Of HI-TECHnology

**ELECTRO-CHROMED PLATED** 



#### ☐ SECONDARY PROCESSING FOR PLASTIC PARTS SERIES

LDS ( Laser Direct Structuring )





 LDS antenna technology is mainly used in the field of mobile communication to realize the functions of smart phone antenna and mobile payment.











Thank You 謝謝 ありがとう Vielen Dank ルシ